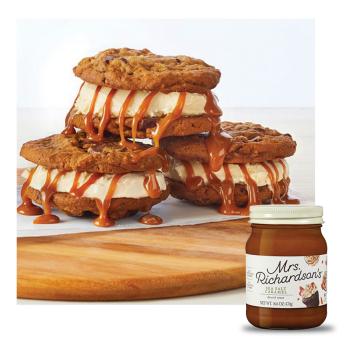

## Mrs. Richardson's<sup>®</sup> Sea Salt Caramel Ice Cream Bars

Featuring: Mrs. Richardson's® Sea Salt Caramel Dessert Sauce

A classically delicious treat for both kids and adults alike, there's no denying a recipe as delectable as this. Give it a try at home to create the ideal balance between sweet, salty, and creamy smiles-in-every-bite goodness.

## Ingredients:

- · Oatmeal Chocolate Chip Cookies
- Mrs. Richardson's® Sea Salt Caramel Dessert Sauce
- · Vanilla Ice Cream

**Step 2:** Top ice cream with a generous drizzle of Mrs. Richardson's Sea Salt Caramel, then press down with another cookie (right side up), until ice cream is evenly spread, but not falling off the sides of the cookies.

Step 3: Top with more caramel if desired and serve immediately. (We don't recommend freezing the sandwiches).

\*Yields 15 ice cream sandwiches